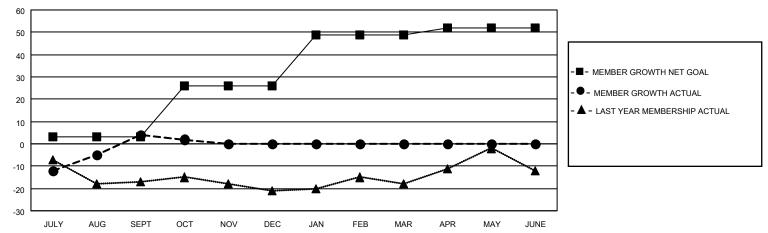

#### GOALS AND ACTUAL MEMBERS CUMULATIVE

| DROPPED CLUBS: 0 |    | 17 CLUBS OF 48 ADDED 1 OR<br>MORE NEW MEMBERS | GENDER DISTRIBUTION                 |              |  |
|------------------|----|-----------------------------------------------|-------------------------------------|--------------|--|
|                  |    | MORE NEW MEMBERS                              | MALE                                | 666 (58.83%) |  |
|                  |    |                                               | FEMALE 466 (41.17%)                 |              |  |
| DROPPED MEMBERS  |    |                                               | NON BINARY                          | 0 (0.00%)    |  |
|                  |    |                                               | PREFER NOT TO ANSWER                | 0 (0.00%)    |  |
| DECEASED         | 6  |                                               |                                     |              |  |
| CLUB CANCELLED   | 0  | CLICK HERE FOR CUMULATIVE                     | TOTAL FAMILY UNIT MEMBERS           | 237          |  |
| OTHER            | 46 | MEMBERSHIP DATA                               |                                     |              |  |
| TOTAL 52         |    |                                               | FAMILY MEMBERS PAYING HALF DUES 119 |              |  |
|                  |    |                                               |                                     |              |  |

## District 19 I

| Clubs RESULTS FOR 2022-2023 |   |   |   | Members RESULTS FOR 2022-2023 |    |    |    |
|-----------------------------|---|---|---|-------------------------------|----|----|----|
|                             |   |   |   |                               |    |    |    |
| JULY/AUG/SEPT               | 1 | 0 | 0 | JULY/AUG/SEPT                 | 3  | 47 | 41 |
| OCT/NOV/DEC                 | 0 | 0 | 0 | OCT/NOV/DEC                   | 23 | 10 | 10 |
| JAN/FEB/MAR                 | 0 | 0 | 0 | JAN/FEB/MAR                   | 23 | 0  | 0  |
| APR/MAY/JUNE                | 1 | 0 | 0 | APR/MAY/JUNE                  | 3  | 0  | 0  |