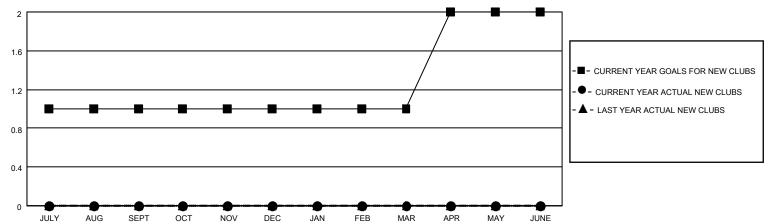

#### GOALS AND ACTUAL NEW CLUBS CUMULATIVE

## District 19 I

| Clubs RESULTS FOR 2022-2023 |   |   |   | Members RESULTS FOR 2022-2023 |    |    |    |
|-----------------------------|---|---|---|-------------------------------|----|----|----|
|                             |   |   |   |                               |    |    |    |
| JULY/AUG/SEPT               | 1 | 0 | 0 | JULY/AUG/SEPT                 | 3  | 47 | 41 |
| OCT/NOV/DEC                 | 0 | 0 | 0 | OCT/NOV/DEC                   | 23 | 10 | 10 |
| JAN/FEB/MAR                 | 0 | 0 | 0 | JAN/FEB/MAR                   | 23 | 0  | 0  |
| APR/MAY/JUNE                | 1 | 0 | 0 | APR/MAY/JUNE                  | 3  | 0  | 0  |